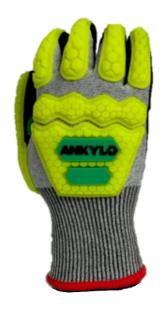

## PRODUCT DATA SHEET

**Ankylo 2.0 Cut F Membrane Impact Glove** 

Seamless 13-gauge outer, made with HPPE multi-threaded yarn for excellent cut resistance

Breathable knit waterproof liner makes the glove warm and waterproof without compromising dexterity.

Sandy Nitrile finish delivers excellent grip in wet and dry environments Seamless 13-gauge outer meets Cut level F.

Long Thumb crotch for extra protection.

Featuring our unique TPR-2 impact system for enhanced protection against impact and crushing injuries.

Impact protection meets ANSI/ISEA 138 level 2 impact protection Conforms to:

EN 388 2016+A1: 2018 4 X 4 4 F P

EN 511 X 2 1

moandco.com