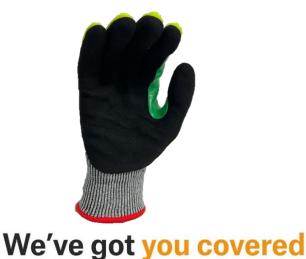

## PRODUCT DATA SHEET

**Ankylo 2.0 Cut F Membrane Impact Glove** 

Seamless 13-gauge outer, made with HPPE multi-threaded yarn for excellent cut resistance

Breathable knit waterproof liner makes the glove warm and waterproof without compromising dexterity.

Sandy Nitrile finish delivers excellent grip in wet and dry environments Seamless 13-gauge outer meets Cut level F.

Long Thumb crotch for extra protection.

Featuring our unique TPR-2 impact system for enhanced protection against impact and crushing injuries.